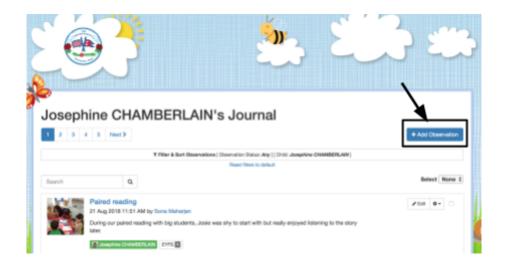

### <u>Step 2</u>

You will be taken to your child's Journal which will include all of the observations made at school. To make your own addition please click the 'Add Observation' button.

On a browser

Caroline Drumm Principal P.O. Box 566, Jhamsikhel, Patan Kathmandu, Nepal