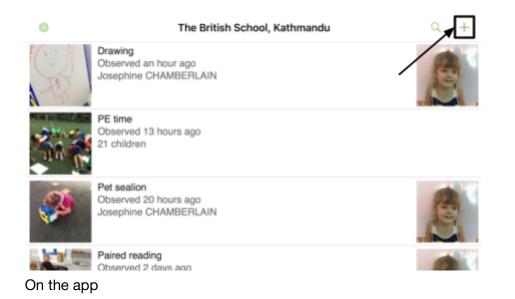

### <u>Step 2</u>

You will be taken to your child's Journal which will include all of the observations made at school. To make your own addition please click the 'Add Observation' button.

On a browser

Caroline Drumm Principal P.O. Box 566, Jhamsikhel, Patan Kathmandu, Nepal