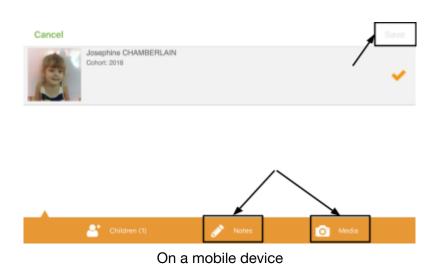

### <u>Step 3</u>

You will arrive at the page shown below. From here you can add photos, videos and text explaining what is happening. Remember to click save at the end.

| Counsiliers / Add Onesestion                                                                                                                  |                         |
|-----------------------------------------------------------------------------------------------------------------------------------------------|-------------------------|
| Add Observation                                                                                                                               | -                       |
| Observation                                                                                                                                   | Options                 |
| Chilms                                                                                                                                        | Created *               |
| @Select Children                                                                                                                              | 88 Aug 2018 12:23 PM    |
| Tite *                                                                                                                                        |                         |
| Not                                                                                                                                           |                         |
| Nefa                                                                                                                                          |                         |
| Bering that a states is made a more structure with radius differe, any plates of its degenerates free, cannot be an                           | ~                       |
| Add Time Start Spinet                                                                                                                         | *                       |
| Chih "Sane" lo sane your sheer-shin and view k<br>Chih "Sane L Juli Jandher" lo sane this sheer-shin and investigative sheet antiling workles | Save & Add Another Save |
|                                                                                                                                               | Parent by               |